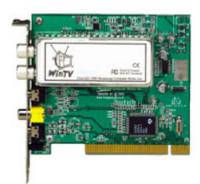

## HAUPPAUGE WinTV Primio with FM(internal TV-card)

[http://www.cartft.com/catalog/il/72]

74.00 EUR incl. 19% VAT, plus shipping

## HAUPPAUGE WinTV Primio with FM(internal TV-card)

- Watch TV in a resizeable window on your PC screen. While watching TV, WinTV PCI FM takes up no system resources, so you can surf the net without any loss of performance
- Listen to your Favourite Television or Radio station in Stereo sound
- View advanced Teletext pages, use DDE (Dynamic Data Exchange) to export to spread sheets
- Connect external Video Devices such as, DVD player, Camcorder Etc...
- Capture high quality still video images, up to 1600x1200 pixels in BMP, TIF, and JPEG formats
- Create Microsoft AVI movies
- Control the WinTV and Radio applications using the supplied infa-red remote control